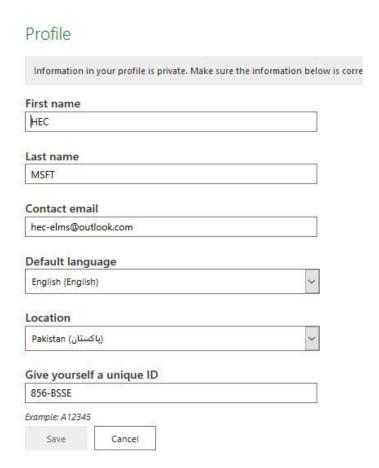

## Step 4:

Once you got signed in you will be prompted to complete your registration profile. Complete you registration details AND Make sure you put the right details and language: