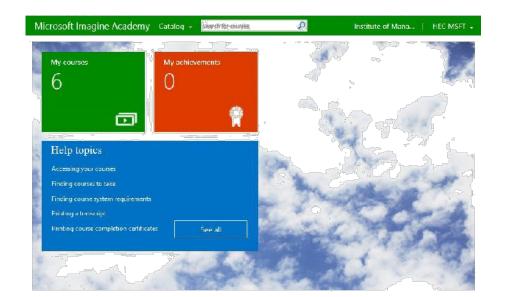

### Step 5:

After profile completion you will be directed towards dashboard, which contains your courses and achievements.

**Step 6:** When you select My Courses it will show you the courses available for your learning, select any of the required product you want to proceed with like word, excel or power point.