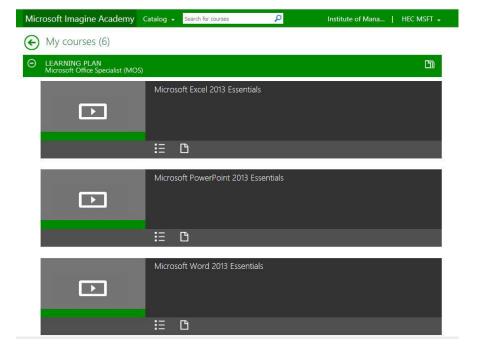

### Step 5:

After profile completion you will be directed towards dashboard, which contains your courses and achievements.

**Step 6:** When you select My Courses it will show you the courses available for your learning, select any of the required product you want to proceed with like word, excel or power point.

**Step 7:** Couse contains 6 module that includes videos, practice and assessment activities. Every activity completion will be adding some percentage to your achievements. It is necessary to complete the 100% course if you want to appear for the Microsoft office Specialist Certification Exam.