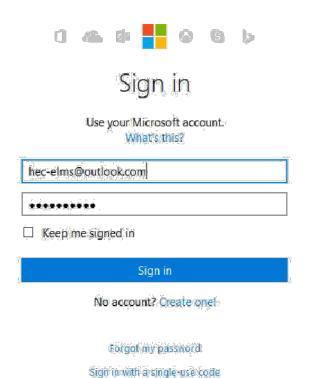

#### Step 3:

When you click MOS Enrolment link available for the above web page you will be redirected to Microsoft Login Site. Use you live Hotmail, Live, Outlook, Msn account and click sign in.