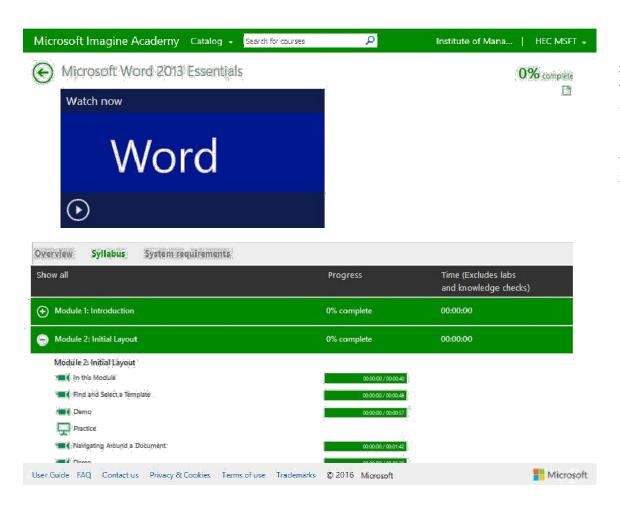

### Step 5:

After profile completion you will be directed towards dashboard, which contains your courses and achievements.

**Step 6:** When you select My Courses it will show you the courses available for your learning, select any of the required product you want to proceed with like word, excel or power point.

**Step 7:** Couse contains 6 module that includes videos, practice and assessment activities. Every activity completion will be adding some percentage to your achievements. It is necessary to complete the 100% course if you want to appear for the Microsoft office Specialist Certification Exam.